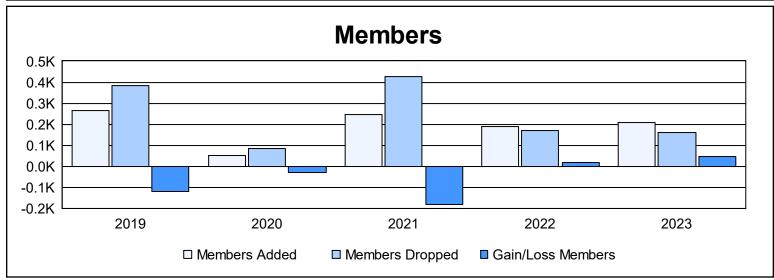

District 394 As of June 2023 Cumulative

| Year      | New<br>Clubs | Dropped<br>Clubs | Gain/<br>Loss<br>Clubs | New<br>Members | Charter<br>Members | Reinstate<br>Members | Transfer<br>Members | Total<br>Member<br>Added | Total<br>Members<br>Dropped | Gain/<br>Loss<br>Members |
|-----------|--------------|------------------|------------------------|----------------|--------------------|----------------------|---------------------|--------------------------|-----------------------------|--------------------------|
| 2018-2019 | 0            | 10               | -10                    | 119            | 98                 | 32                   | 16                  | 265                      | 383                         | -118                     |
| 2019-2020 | 0            | 0                | 0                      | 10             | 23                 | 8                    | 12                  | 53                       | 83                          | -30                      |
| 2020-2021 | 0            | 0                | 0                      | 187            | 17                 | 8                    | 33                  | 245                      | 428                         | -183                     |
| 2021-2022 | 0            | 0                | 0                      | 150            | 7                  | 16                   | 17                  | 190                      | 171                         | 19                       |
| 2022-2023 | 0            | 0                | 0                      | 177            | 6                  | 10                   | 14                  | 207                      | 160                         | 47                       |
| Average   | 0            | 2                | -2                     | 129            | 30                 | 15                   | 18                  | 192                      | 245                         | -53                      |