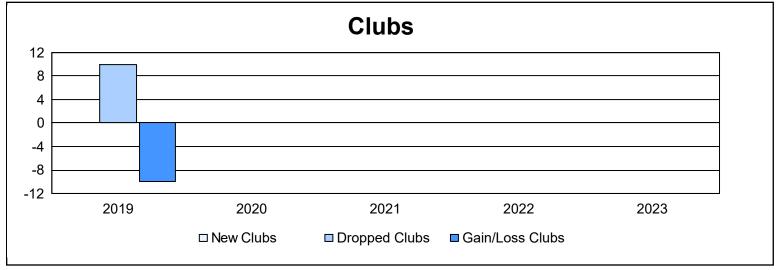

District 394 As of June 2023 Cumulative

| Year      | New<br>Clubs | Dropped<br>Clubs | Gain/<br>Loss<br>Clubs | New<br>Members | Charter<br>Members | Reinstate<br>Members | Transfer<br>Members | Total<br>Member<br>Added | Total<br>Members<br>Dropped | Gain/<br>Loss<br>Members |
|-----------|--------------|------------------|------------------------|----------------|--------------------|----------------------|---------------------|--------------------------|-----------------------------|--------------------------|
| 2018-2019 | 0            | 10               | -10                    | 119            | 98                 | 32                   | 16                  | 265                      | 383                         | -118                     |
| 2019-2020 | 0            | 0                | 0                      | 10             | 23                 | 8                    | 12                  | 53                       | 83                          | -30                      |
| 2020-2021 | 0            | 0                | 0                      | 187            | 17                 | 8                    | 33                  | 245                      | 428                         | -183                     |
| 2021-2022 | 0            | 0                | 0                      | 150            | 7                  | 16                   | 17                  | 190                      | 171                         | 19                       |
| 2022-2023 | 0            | 0                | 0                      | 177            | 6                  | 10                   | 14                  | 207                      | 160                         | 47                       |
| Average   | 0            | 2                | -2                     | 129            | 30                 | 15                   | 18                  | 192                      | 245                         | -53                      |